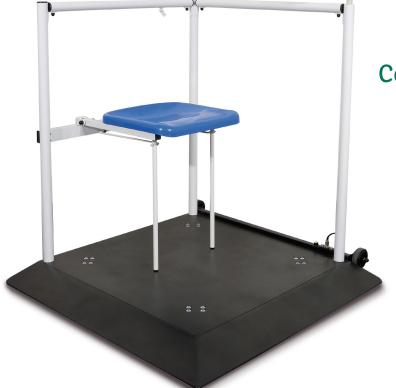

# M-640

Marsden Professional Personal & Wheelchair Weigher

Large platform with built in ramp for wheelchair access

Hinged seat for less able patients

Handrail to support bariatric and geriatric patients

Wheels for easy movement

## Description

The Marsden multi-functional scale enables the weighing of patients in wheelchair, provides a seat for less stable people and a handrail to give support to bariatric and geriatric patients.

The high capacity enables the weighing of the heaviest of patients.